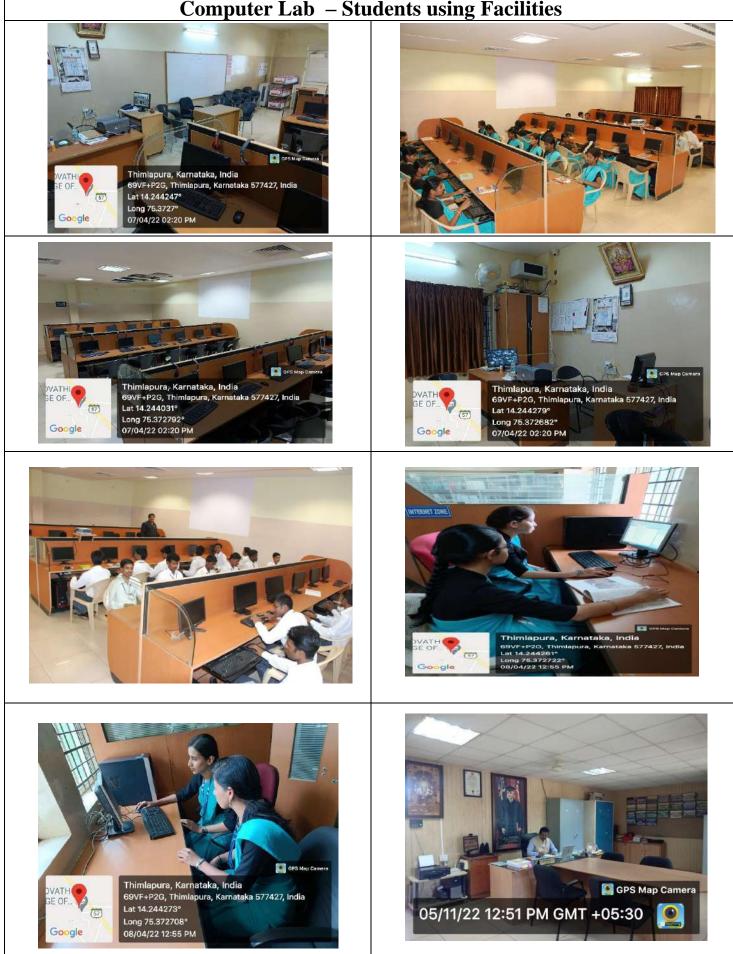

## **Computer Lab** – **Students using Facilities**

Principal Kumadvathi College of Education

Shikaripura